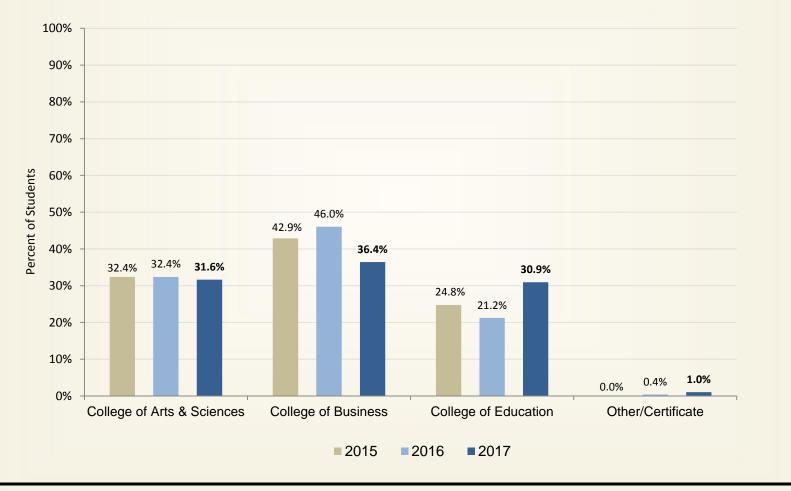

uating Senior Exit Survey = 582; DL Students = 464, Non-DL Students = 118.



#### Student Confidence in Education from Athens State University





**Overall Satisfaction with Athens State University** 





Response for the 2017 Graduating Senior Exit Survey = 582; DL Students = 464, Non-DL Students = 118.









Response for the Graduating Senior Exit Survey: 2015 = 654; 2016 = 528; 2017=582.





Response for the Graduating Senior Exit Survey: 2015 = 654; 2016 = 528; 2017=582.









Response for the 2017 Graduating Senior Exit Survey = 582; DL Students = 464, Non-DL Students = 118.



#### Likelihood of Respondents





**Demographics of Respondents - Gender** 





#### **Demographics of Respondents - Race/Ethnicity**





#### **Respondent Information - College of Graduation**









#### **Respondent Information - Post Graduation Plans**