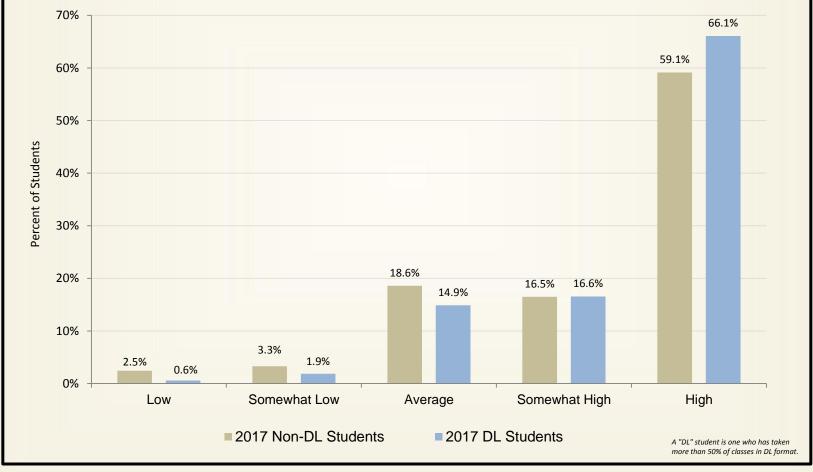

#### Student Satisfaction with the Quality of Teaching by Faculty

Student Satisfaction with the Quality of Teaching by Faculty by Distance Learning Status of Student

Response for the 2017 Graduating Senior Exit Survey = 582; DL Students = 464, Non-DL Students = 118.

Response for the Graduating Senior Exit Survey: 2015 = 654; 2016 = 528; 2017=582.

Response for the Graduating Senior Exit Survey: 2015 = 654; 2016 = 528; 2017=582.

Response for the 2017 Graduating Senior Exit Survey = 582; DL Students = 464, Non-DL Students = 118.