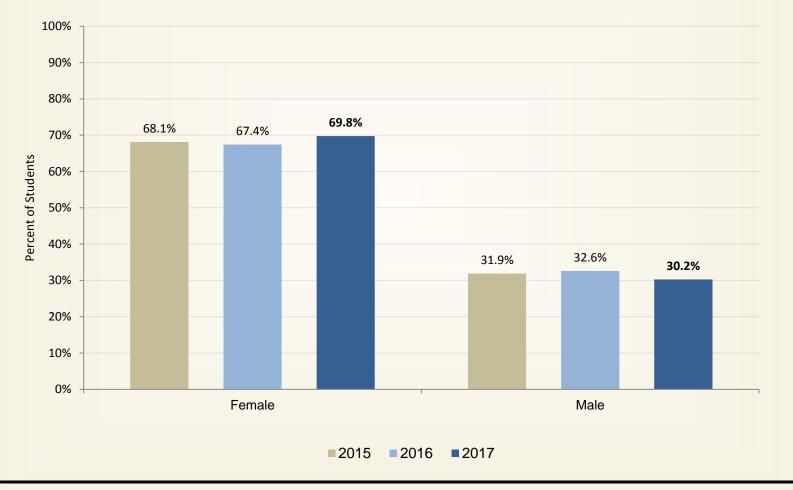

s**





Student Satisfaction with Student Services by Distance Learning Status of Student



Response for the 2017 Graduating Senior Exit Survey = 582; DL Students = 464, Non-DL Students = 118.



#### Student Confidence in Education from Athens State University





**Overall Satisfaction with Athens State University** 





Response for the 2017 Graduating Senior Exit Survey = 582; DL Students = 464, Non-DL Students = 118.









Response for the Graduating Senior Exit Survey: 2015 = 654; 2016 = 528; 2017=582.





Response for the Graduating Senior Exit Survey: 2015 = 654; 2016 = 528; 2017=582.









Response for the 2017 Graduating Senior Exit Survey = 582; DL Students = 464, Non-DL Students = 118.



#### Likelihood of Respondents





**Demographics of Respondents - Gender** 





#### **Demographics of Respondents - Race/Ethnicity**





#### **Respondent Information - College of Graduation**









#### **Respondent Information - Post Graduation Plans**