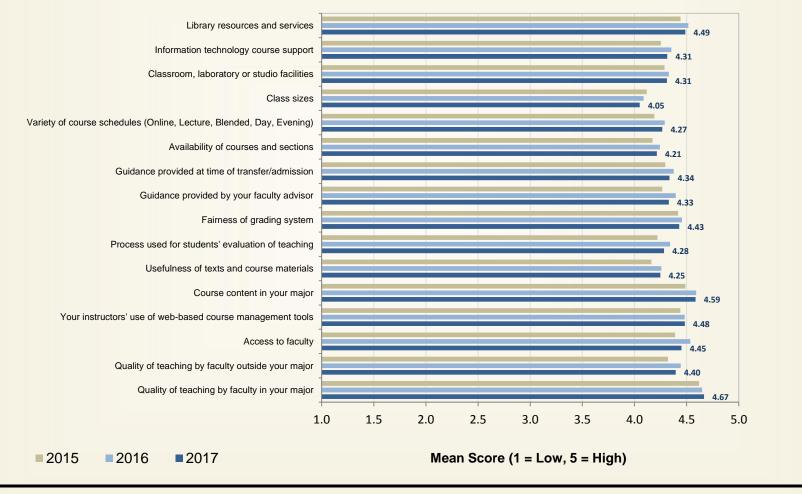

#### **Student Satisfaction with the Academic Environment**

#### **Student Satisfaction - Academic Environment**

Response for the 2017 Graduating Senior Exit Survey = 582; DL Students = 464, Non-DL Students = 118.

Response for the Graduating Senior Exit Survey: 2015 = 654; 2016 = 528; 2017=582.

Response for the Graduating Senior Exit Survey: 2015 = 654; 2016 = 528; 2017=582.

Response for the 2017 Graduating Senior Exit Survey = 582; DL Students = 464, Non-DL Students = 118.