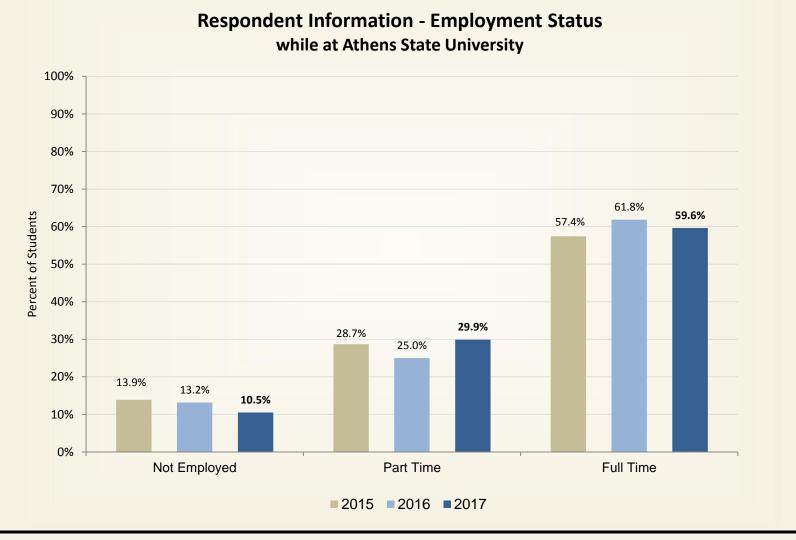

ng Senior Exit Survey = 582; DL Students = 464, Non-DL Students = 118.



#### Student Confidence in Education from Athens State University





**Overall Satisfaction with Athens State University** 





Response for the 2017 Graduating Senior Exit Survey = 582; DL Students = 464, Non-DL Students = 118.









Response for the Graduating Senior Exit Survey: 2015 = 654; 2016 = 528; 2017=582.





Response for the Graduating Senior Exit Survey: 2015 = 654; 2016 = 528; 2017=582.









Response for the 2017 Graduating Senior Exit Survey = 582; DL Students = 464, Non-DL Students = 118.



#### Likelihood of Respondents





**Demographics of Respondents - Gender** 





#### **Demographics of Respondents - Race/Ethnicity**





#### **Respondent Information - College of Graduation**









#### **Respondent Information - Post Graduation Plans**