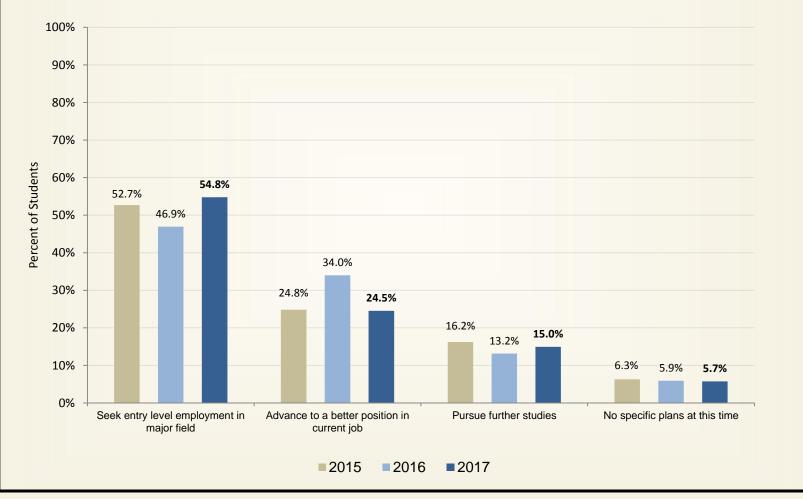

ts = 118.



#### Student Confidence in Education from Athens State University





**Overall Satisfaction with Athens State University** 





Response for the 2017 Graduating Senior Exit Survey = 582; DL Students = 464, Non-DL Students = 118.









Response for the Graduating Senior Exit Survey: 2015 = 654; 2016 = 528; 2017=582.





Response for the Graduating Senior Exit Survey: 2015 = 654; 2016 = 528; 2017=582.









Response for the 2017 Graduating Senior Exit Survey = 582; DL Students = 464, Non-DL Students = 118.



#### Likelihood of Respondents





**Demographics of Respondents - Gender** 





#### **Demographics of Respondents - Race/Ethnicity**





#### **Respondent Information - College of Graduation**









#### **Respondent Information - Post Graduation Plans**