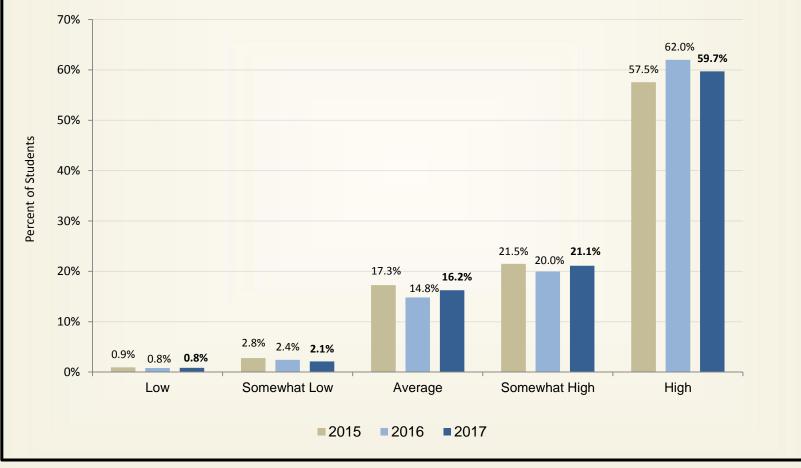

#### Student Confidence in Education from Athens State University

**Overall Satisfaction with Athens State University** 

Response for the 2017 Graduating Senior Exit Survey = 582; DL Students = 464, Non-DL Students = 118.

Response for the Graduating Senior Exit Survey: 2015 = 654; 2016 = 528; 2017=582.

Response for the Graduating Senior Exit Survey: 2015 = 654; 2016 = 528; 2017=582.

Response for the 2017 Graduating Senior Exit Survey = 582; DL Students = 464, Non-DL Students = 118.