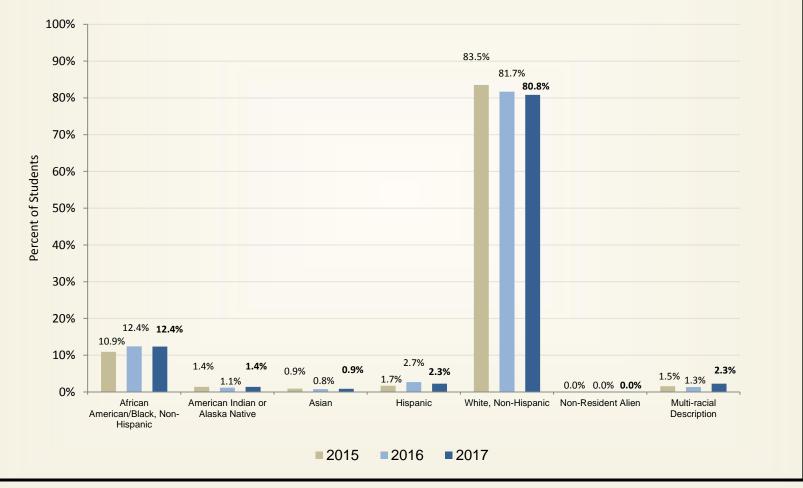

ance Learning Status of Student



Response for the 2017 Graduating Senior Exit Survey = 582; DL Students = 464, Non-DL Students = 118.



#### Student Confidence in Education from Athens State University





**Overall Satisfaction with Athens State University** 





Response for the 2017 Graduating Senior Exit Survey = 582; DL Students = 464, Non-DL Students = 118.









Response for the Graduating Senior Exit Survey: 2015 = 654; 2016 = 528; 2017=582.





Response for the Graduating Senior Exit Survey: 2015 = 654; 2016 = 528; 2017=582.









Response for the 2017 Graduating Senior Exit Survey = 582; DL Students = 464, Non-DL Students = 118.



#### Likelihood of Respondents





**Demographics of Respondents - Gender** 





#### **Demographics of Respondents - Race/Ethnicity**





#### **Respondent Information - College of Graduation**









#### **Respondent Information - Post Graduation Plans**