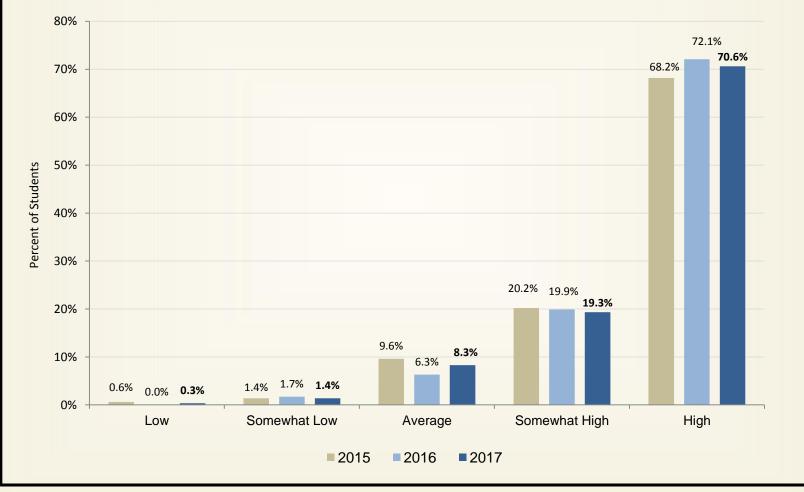

#### Student Confidence in Education from Athens State University

**Overall Satisfaction with Athens State University** 

Response for the 2017 Graduating Senior Exit Survey = 582; DL Students = 464, Non-DL Students = 118.

Response for the Graduating Senior Exit Survey: 2015 = 654; 2016 = 528; 2017=582.

Response for the Graduating Senior Exit Survey: 2015 = 654; 2016 = 528; 2017=582.

Response for the 2017 Graduating Senior Exit Survey = 582; DL Students = 464, Non-DL Students = 118.