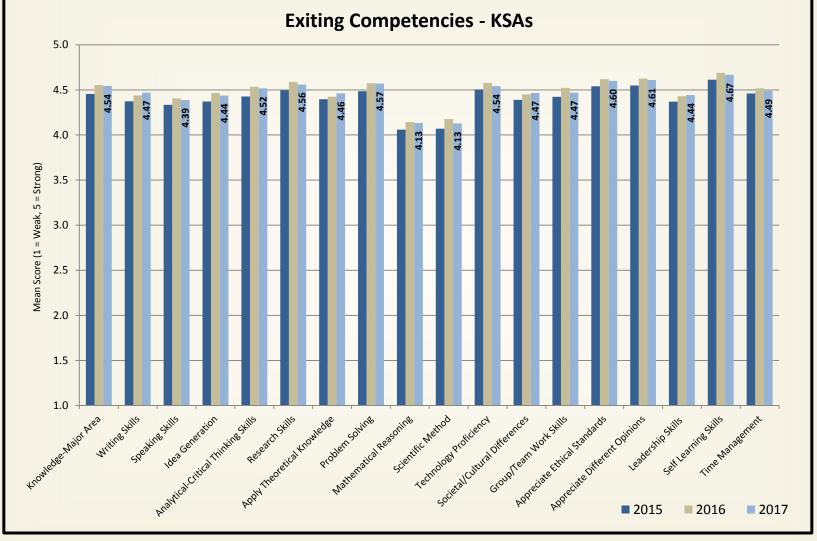

Response for the Graduating Senior Exit Survey: 2015 = 654; 2016 = 528; 2017=582.

Response for the Graduating Senior Exit Survey: 2015 = 654; 2016 = 528; 2017=582.

Response for the 2017 Graduating Senior Exit Survey = 582; DL Students = 464, Non-DL Students = 118.