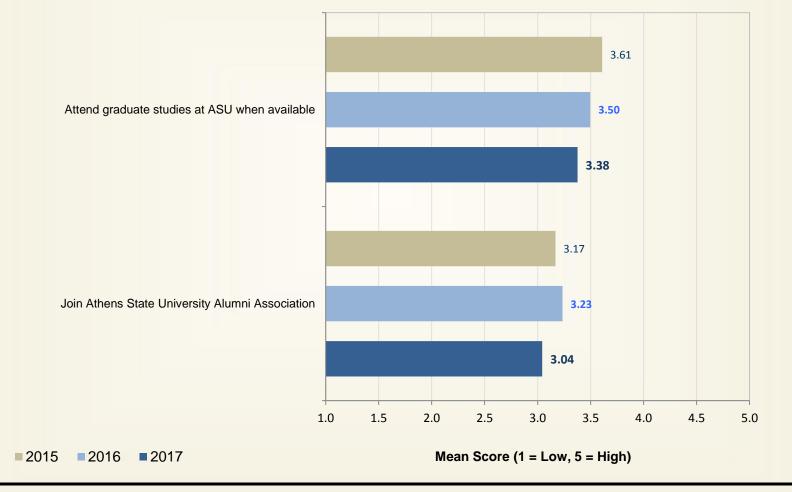

#### **Student Satisfaction - Student Services**





Student Satisfaction with Student Services by Distance Learning Status of Student



Response for the 2017 Graduating Senior Exit Survey = 582; DL Students = 464, Non-DL Students = 118.



#### Student Confidence in Education from Athens State University





**Overall Satisfaction with Athens State University** 





Response for the 2017 Graduating Senior Exit Survey = 582; DL Students = 464, Non-DL Students = 118.









Response for the Graduating Senior Exit Survey: 2015 = 654; 2016 = 528; 2017=582.





Response for the Graduating Senior Exit Survey: 2015 = 654; 2016 = 528; 2017=582.









Response for the 2017 Graduating Senior Exit Survey = 582; DL Students = 464, Non-DL Students = 118.



#### Likelihood of Respondents





**Demographics of Respondents - Gender** 





#### **Demographics of Respondents - Race/Ethnicity**





#### **Respondent Information - College of Graduation**









#### **Respondent Information - Post Graduation Plans**