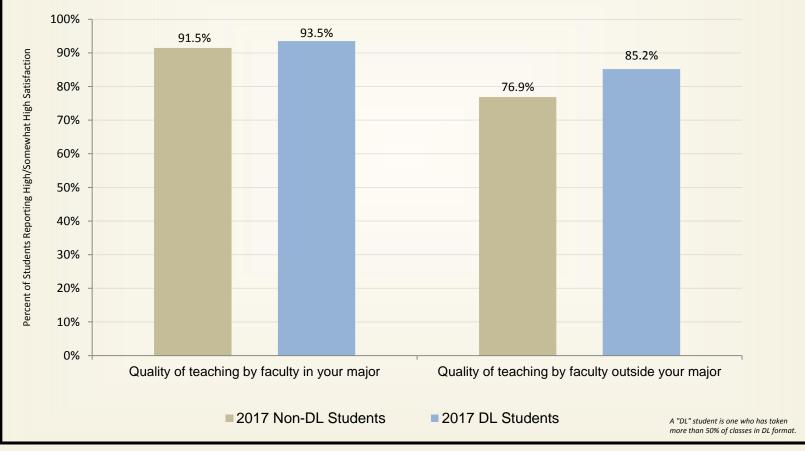

#### Student Satisfaction with the Quality of Teaching by Faculty

Student Satisfaction with the Quality of Teaching by Faculty by Distance Learning Status of Student

Response for the 2017 Graduating Senior Exit Survey = 582; DL Students = 464, Non-DL Students = 118.

Response for the Graduating Senior Exit Survey: 2015 = 654; 2016 = 528; 2017=582.

Response for the Graduating Senior Exit Survey: 2015 = 654; 2016 = 528; 2017=582.

Response for the 2017 Graduating Senior Exit Survey = 582; DL Students = 464, Non-DL Students = 118.