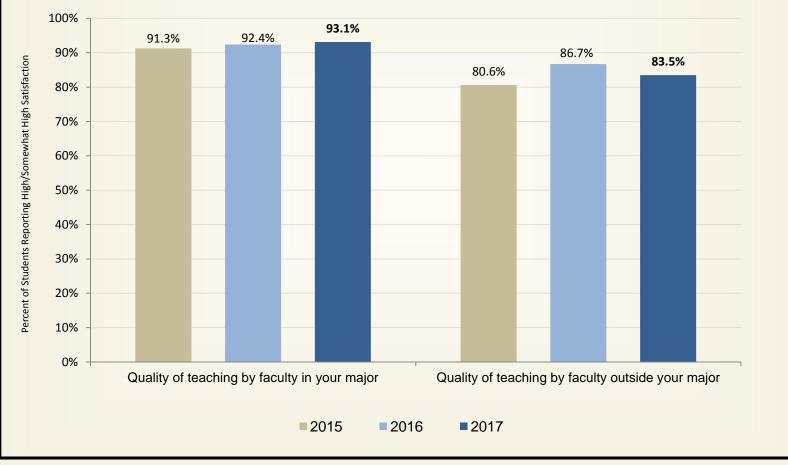

#### Student Satisfaction with the Quality of Teaching by Faculty

Student Satisfaction with the Quality of Teaching by Faculty by Distance Learning Status of Student

Response for the 2017 Graduating Senior Exit Survey = 582; DL Students = 464, Non-DL Students = 118.

Response for the Graduating Senior Exit Survey: 2015 = 654; 2016 = 528; 2017=582.

Response for the Graduating Senior Exit Survey: 2015 = 654; 2016 = 528; 2017=582.

Response for the 2017 Graduating Senior Exit Survey = 582; DL Students = 464, Non-DL Students = 118.