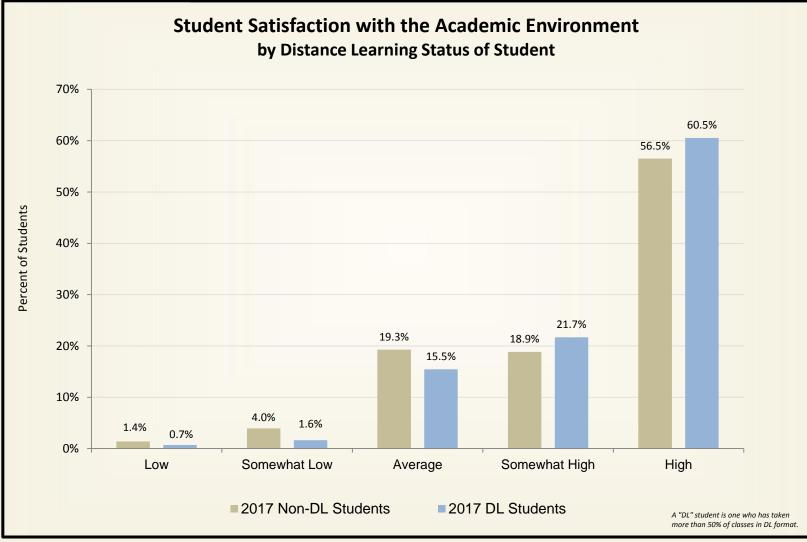

#### **Student Satisfaction with the Academic Environment**

#### **Student Satisfaction - Academic Environment**

Response for the 2017 Graduating Senior Exit Survey = 582; DL Students = 464, Non-DL Students = 118.