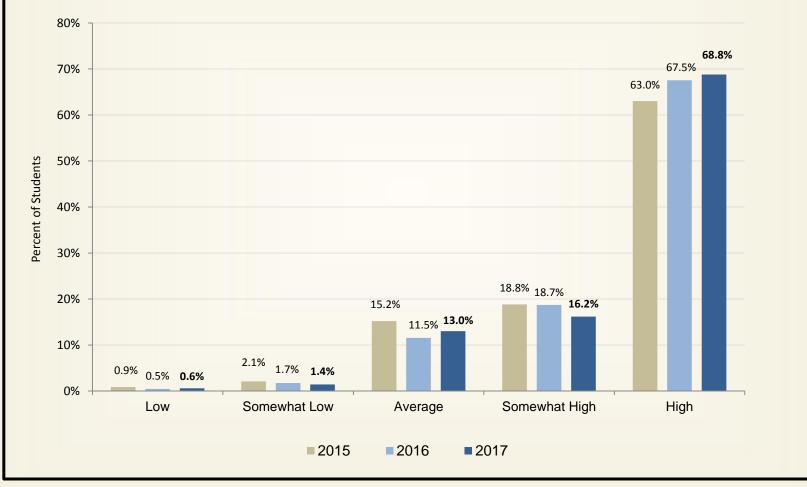

#### **Student Satisfaction with the Academic Environment**

#### **Student Satisfaction - Academic Environment**

Response for the 2017 Graduating Senior Exit Survey = 582; DL Students = 464, Non-DL Students = 118.

Response for the Graduating Senior Exit Survey: 2015 = 654; 2016 = 528; 2017=582.

Response for the Graduating Senior Exit Survey: 2015 = 654; 2016 = 528; 2017=582.

Response for the 2017 Graduating Senior Exit Survey = 582; DL Students = 464, Non-DL Students = 118.