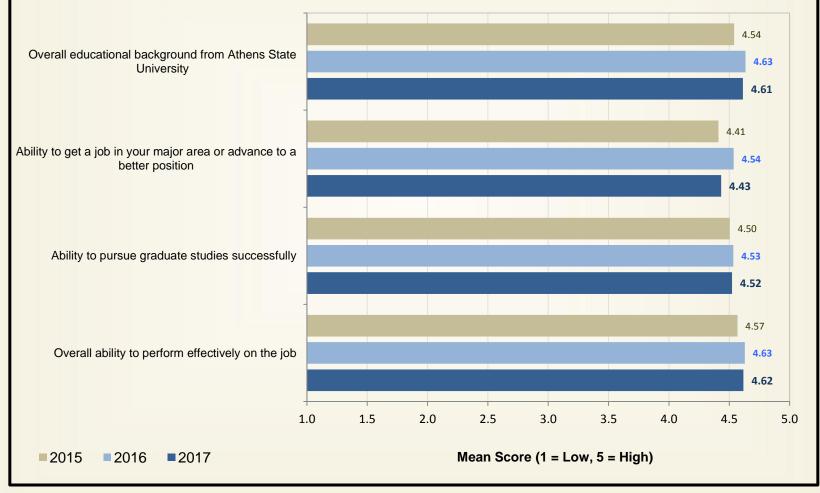

#### Student Confidence in Education from Athens State University

**Overall Satisfaction with Athens State University** 

Response for the 2017 Graduating Senior Exit Survey = 582; DL Students = 464, Non-DL Students = 118.

Response for the Graduating Senior Exit Survey: 2015 = 654; 2016 = 528; 2017=582.

Response for the Graduating Senior Exit Survey: 2015 = 654; 2016 = 528; 2017=582.

Response for the 2017 Graduating Senior Exit Survey = 582; DL Students = 464, Non-DL Students = 118.