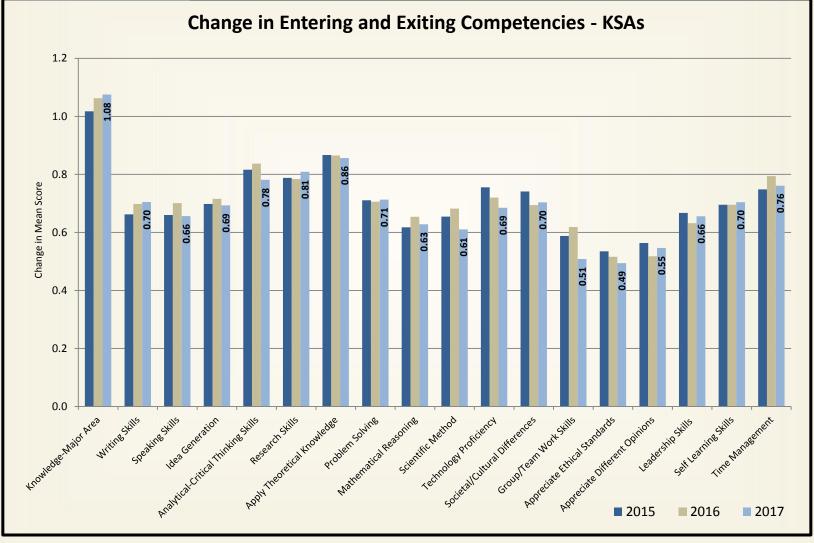

Response for the Graduating Senior Exit Survey: 2015 = 654; 2016 = 528; 2017=582.

Response for the Graduating Senior Exit Survey: 2015 = 654; 2016 = 528; 2017=582.

Response for the 2017 Graduating Senior Exit Survey = 582; DL Students = 464, Non-DL Students = 118.