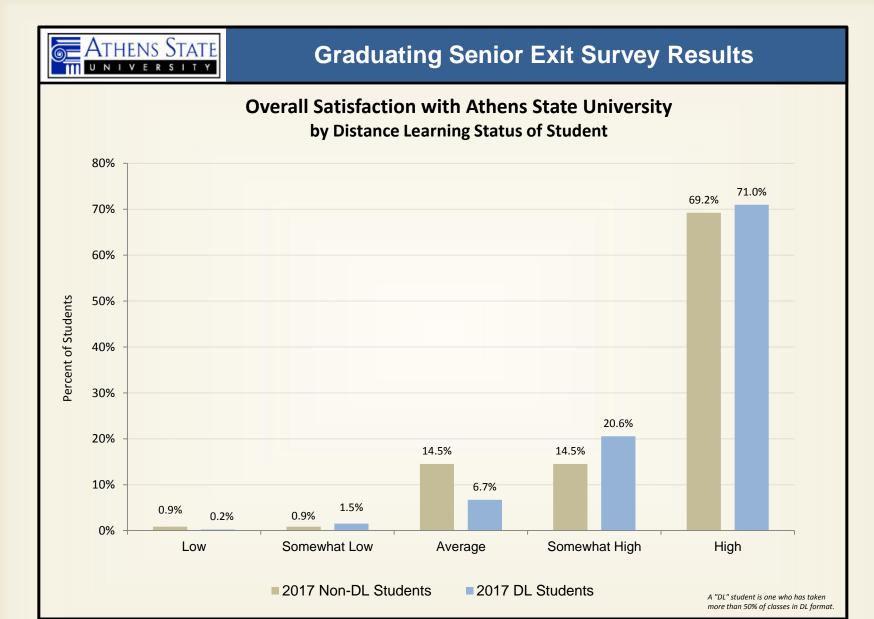

#### Student Confidence in Education from Athens State University

**Overall Satisfaction with Athens State University** 

Response for the 2017 Graduating Senior Exit Survey = 582; DL Students = 464, Non-DL Students = 118.

Response for the Graduating Senior Exit Survey: 2015 = 654; 2016 = 528; 2017=582.

Response for the Graduating Senior Exit Survey: 2015 = 654; 2016 = 528; 2017=582.

Response for the 2017 Graduating Senior Exit Survey = 582; DL Students = 464, Non-DL Students = 118.