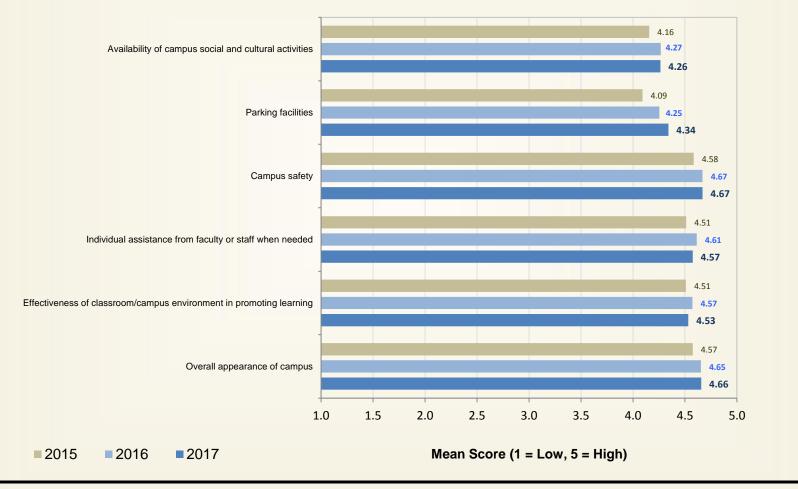

#### Student Satisfaction with University Life

#### **Student Satisfaction - University Life**

Response for the 2017 Graduating Senior Exit Survey = 582; DL Students = 464, Non-DL Students = 118.

**Student Satisfaction with Student Services** 