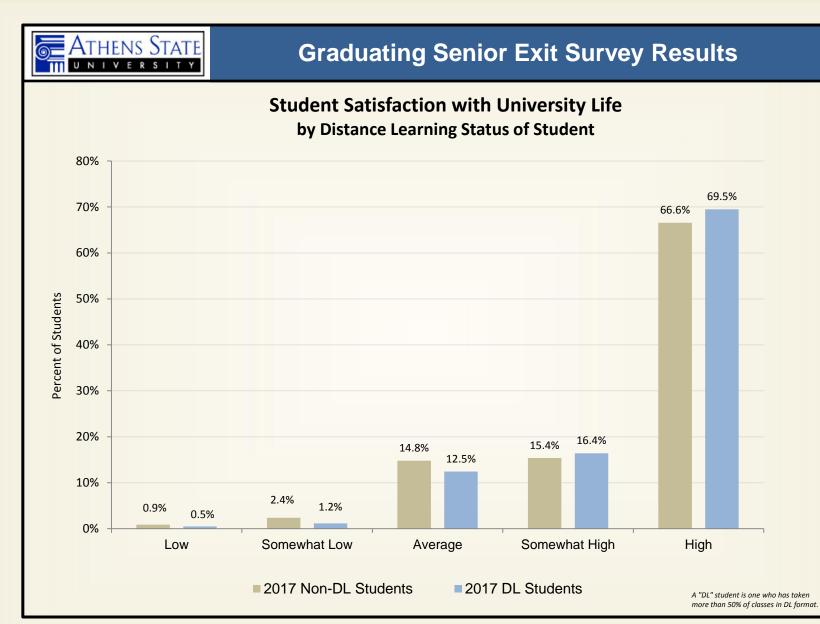

#### Student Satisfaction with University Life

#### **Student Satisfaction - University Life**

Response for the 2017 Graduating Senior Exit Survey = 582; DL Students = 464, Non-DL Students = 118.

**Student Satisfaction with Student Services** 