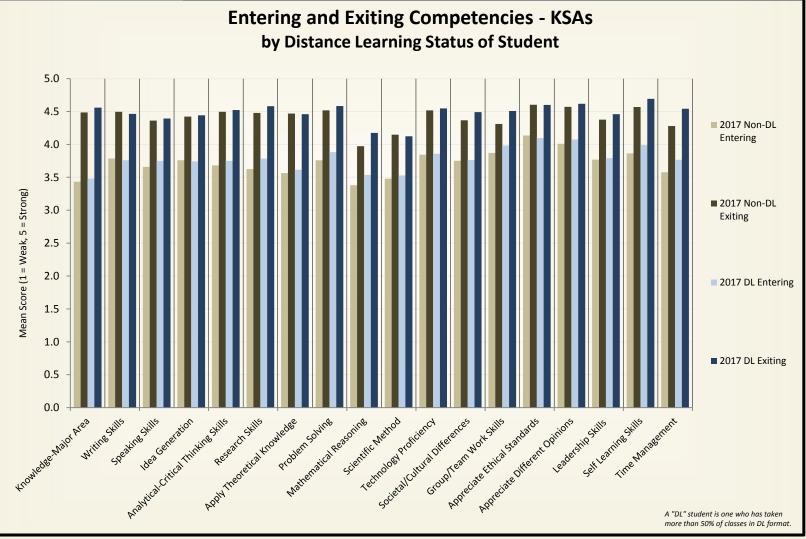

Response for the Graduating Senior Exit Survey: 2015 = 654; 2016 = 528; 2017=582.

Response for the Graduating Senior Exit Survey: 2015 = 654; 2016 = 528; 2017=582.

Response for the 2017 Graduating Senior Exit Survey = 582; DL Students = 464, Non-DL Students = 118.