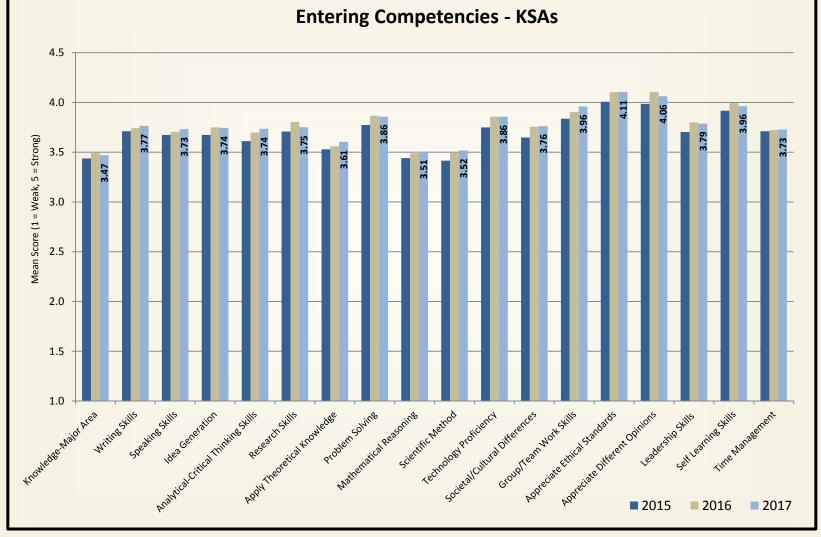

vey = 582; DL Students = 464, Non-DL Students = 118.



#### Student Satisfaction with University Life





#### **Student Satisfaction - University Life**





Response for the 2017 Graduating Senior Exit Survey = 582; DL Students = 464, Non-DL Students = 118.



**Student Satisfaction with Student Services** 





#### **Student Satisfaction - Student Services**





Student Satisfaction with Student Services by Distance Learning Status of Student



Response for the 2017 Graduating Senior Exit Survey = 582; DL Students = 464, Non-DL Students = 118.



#### Student Confidence in Education from Athens State University





**Overall Satisfaction with Athens State University** 





Response for the 2017 Graduating Senior Exit Survey = 582; DL Students = 464, Non-DL Students = 118.









Response for the Graduating Senior Exit Survey: 2015 = 654; 2016 = 528; 2017=582.





Response for the Graduating Senior Exit Survey: 2015 = 654; 2016 = 528; 2017=582.









Response for the 2017 Graduating Senior Exit Survey = 582; DL Students = 464, Non-DL Students = 118.



#### Likelihood of Respondents





**Demographics of Respondents - Gender** 





#### **Demographics of Respondents - Race/Ethnicity**





#### **Respondent Information - College of Graduation**









#### **Respondent Information - Post Graduation Plans**