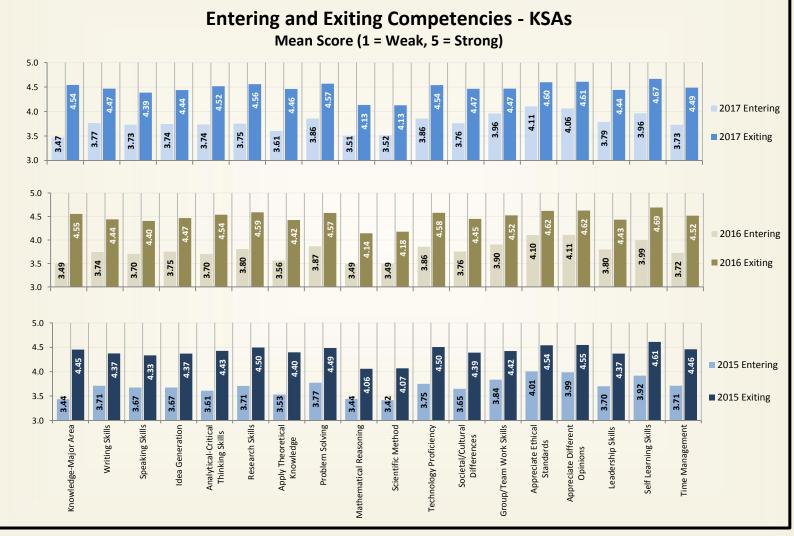

Survey = 582; DL Students = 464, Non-DL Students = 118.



#### Student Satisfaction with University Life





#### **Student Satisfaction - University Life**





Response for the 2017 Graduating Senior Exit Survey = 582; DL Students = 464, Non-DL Students = 118.



**Student Satisfaction with Student Services** 





#### **Student Satisfaction - Student Services**





Student Satisfaction with Student Services by Distance Learning Status of Student



Response for the 2017 Graduating Senior Exit Survey = 582; DL Students = 464, Non-DL Students = 118.



#### Student Confidence in Education from Athens State University





**Overall Satisfaction with Athens State University** 





Response for the 2017 Graduating Senior Exit Survey = 582; DL Students = 464, Non-DL Students = 118.









Response for the Graduating Senior Exit Survey: 2015 = 654; 2016 = 528; 2017=582.





Response for the Graduating Senior Exit Survey: 2015 = 654; 2016 = 528; 2017=582.









Response for the 2017 Graduating Senior Exit Survey = 582; DL Students = 464, Non-DL Students = 118.



#### Likelihood of Respondents





**Demographics of Respondents - Gender** 





#### **Demographics of Respondents - Race/Ethnicity**





#### **Respondent Information - College of Graduation**









#### **Respondent Information - Post Graduation Plans**