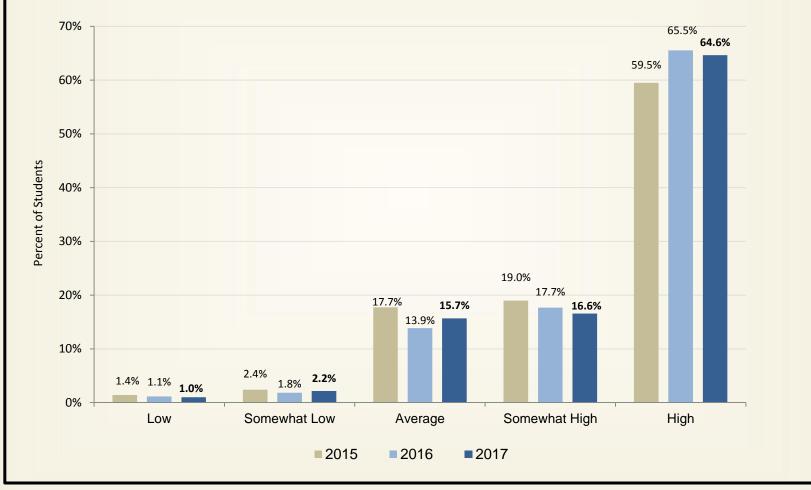

#### Student Satisfaction with the Quality of Teaching by Faculty

Student Satisfaction with the Quality of Teaching by Faculty by Distance Learning Status of Student

Response for the 2017 Graduating Senior Exit Survey = 582; DL Students = 464, Non-DL Students = 118.

Response for the Graduating Senior Exit Survey: 2015 = 654; 2016 = 528; 2017=582.

Response for the Graduating Senior Exit Survey: 2015 = 654; 2016 = 528; 2017=582.

Response for the 2017 Graduating Senior Exit Survey = 582; DL Students = 464, Non-DL Students = 118.