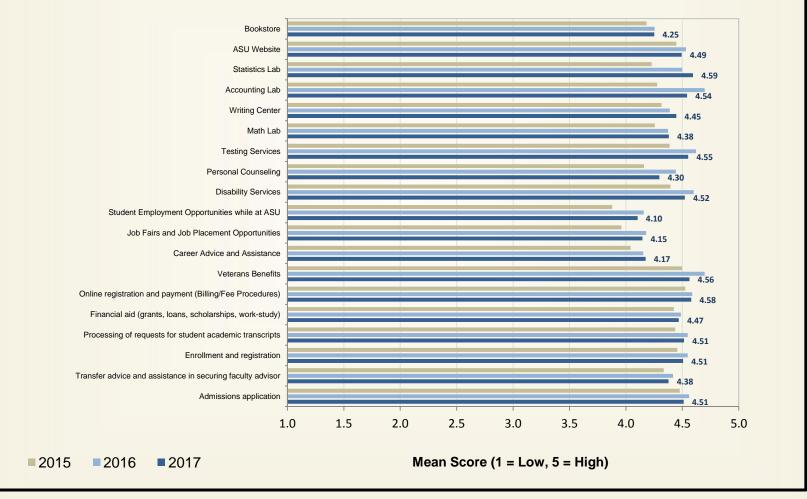

#### **Student Satisfaction - Student Services**

Student Satisfaction with Student Services by Distance Learning Status of Student

Response for the 2017 Graduating Senior Exit Survey = 582; DL Students = 464, Non-DL Students = 118.

Response for the Graduating Senior Exit Survey: 2015 = 654; 2016 = 528; 2017=582.

Response for the Graduating Senior Exit Survey: 2015 = 654; 2016 = 528; 2017=582.

Response for the 2017 Graduating Senior Exit Survey = 582; DL Students = 464, Non-DL Students = 118.