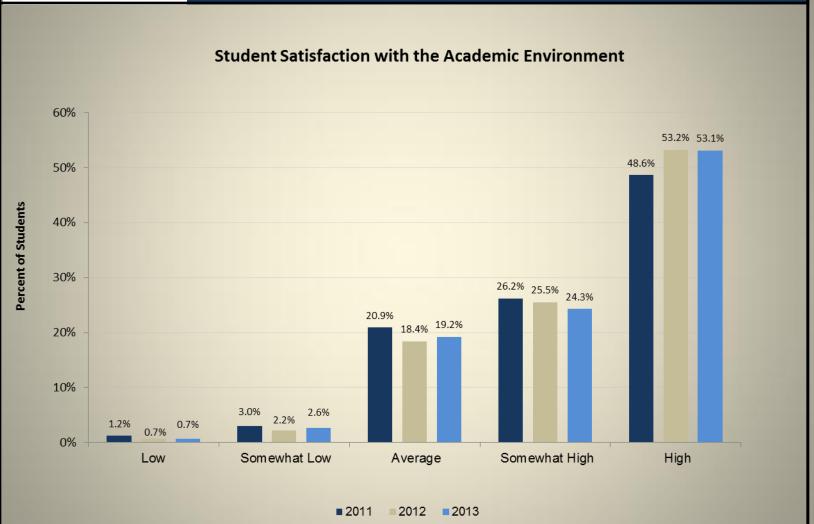

# **Graduating Senior Exit Survey Results Academic Year 2013**

with comparative data from academic years 2011 and 2012



Office of Institutional Research & Assessment Services



#### Student Satisfaction with the Quality of Teaching by Faculty















#### Student Satisfaction - Academic Environment













#### **Student Satisfaction - University Life**













#### **Student Satisfaction - Student Services**



2013 ■2011 2012







#### Student Confidence in Education from Athens State University











































#### **Demographics of Respondents - Race/Ethnicity**

















#### **Respondent Information - Post Graduation Plans**