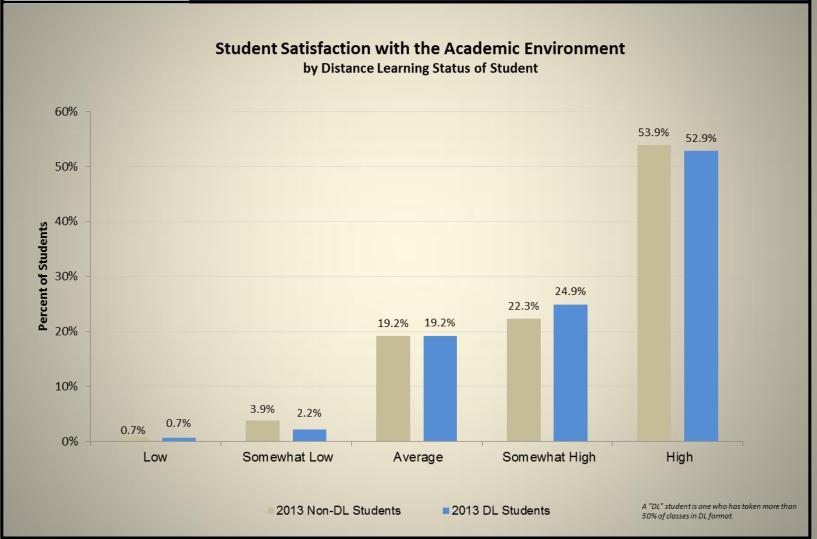

# **Graduating Senior Exit Survey Results Academic Year 2013**

with comparative data from academic years 2011 and 2012



Office of Institutional Research & Assessment Services



#### Student Satisfaction with the Quality of Teaching by Faculty















#### Student Satisfaction - Academic Environment













#### **Student Satisfaction - University Life**













#### **Student Satisfaction - Student Services**



2013 ■2011 2012







#### Student Confidence in Education from Athens State University











































#### **Demographics of Respondents - Race/Ethnicity**

















#### **Respondent Information - Post Graduation Plans**