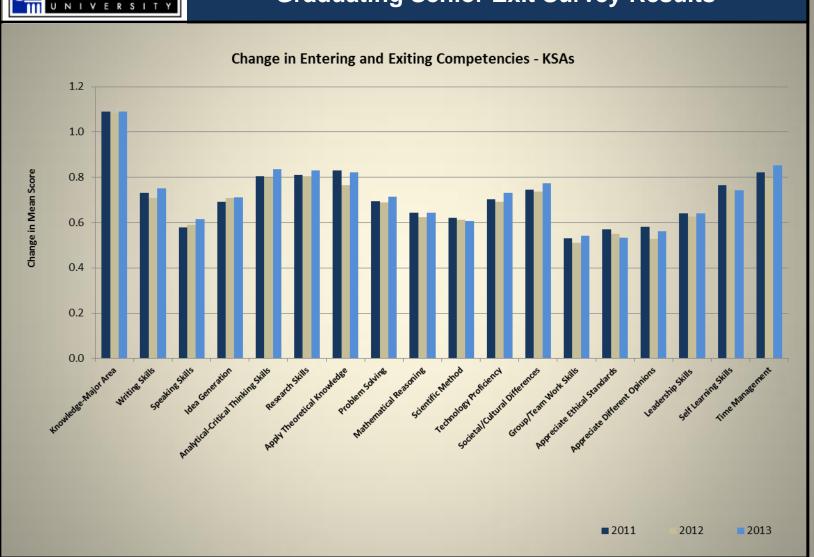

# **Graduating Senior Exit Survey Results Academic Year 2013**

with comparative data from academic years 2011 and 2012

Office of Institutional Research & Assessment Services