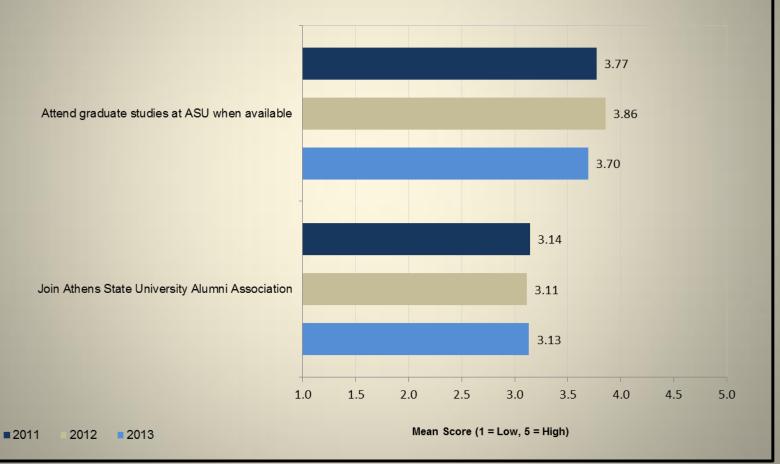

# **Graduating Senior Exit Survey Results Academic Year 2013**

with comparative data from academic years 2011 and 2012



Office of Institutional Research & Assessment Services



#### Student Satisfaction with the Quality of Teaching by Faculty















#### Student Satisfaction - Academic Environment













#### **Student Satisfaction - University Life**













#### **Student Satisfaction - Student Services**



2013 ■2011 2012







#### Student Confidence in Education from Athens State University











































#### **Demographics of Respondents - Race/Ethnicity**

















#### **Respondent Information - Post Graduation Plans**