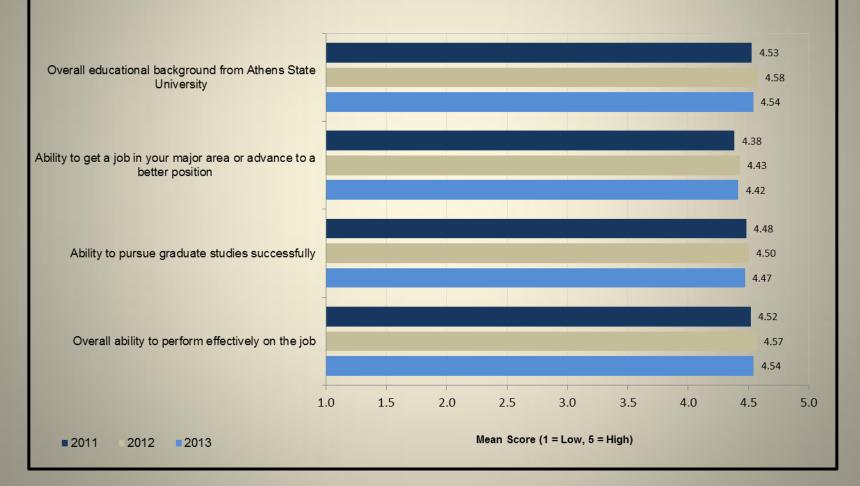

# **Graduating Senior Exit Survey Results Academic Year 2013**

with comparative data from academic years 2011 and 2012



Office of Institutional Research & Assessment Services



#### Student Satisfaction with the Quality of Teaching by Faculty















#### Student Satisfaction - Academic Environment













#### **Student Satisfaction - University Life**













#### **Student Satisfaction - Student Services**



2013 ■2011 2012







#### Student Confidence in Education from Athens State University











































#### **Demographics of Respondents - Race/Ethnicity**

















#### **Respondent Information - Post Graduation Plans**