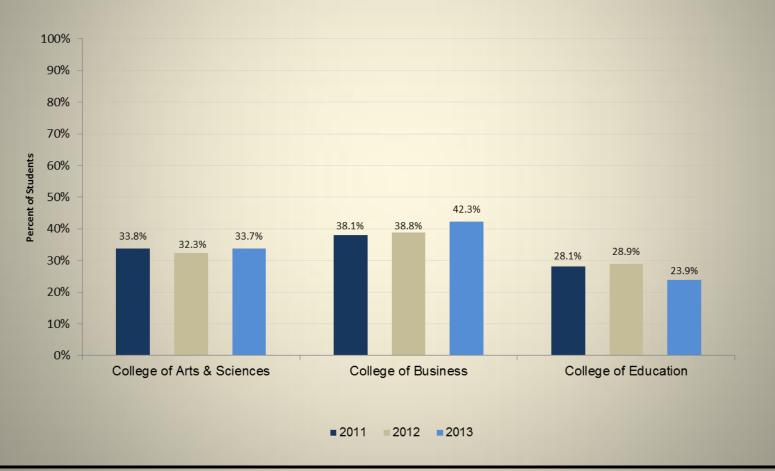

# **Graduating Senior Exit Survey Results Academic Year 2013**

with comparative data from academic years 2011 and 2012



Office of Institutional Research & Assessment Services



#### Student Satisfaction with the Quality of Teaching by Faculty















#### Student Satisfaction - Academic Environment













#### **Student Satisfaction - University Life**













#### **Student Satisfaction - Student Services**



2013 ■2011 2012







#### Student Confidence in Education from Athens State University











































#### **Demographics of Respondents - Race/Ethnicity**

















#### **Respondent Information - Post Graduation Plans**