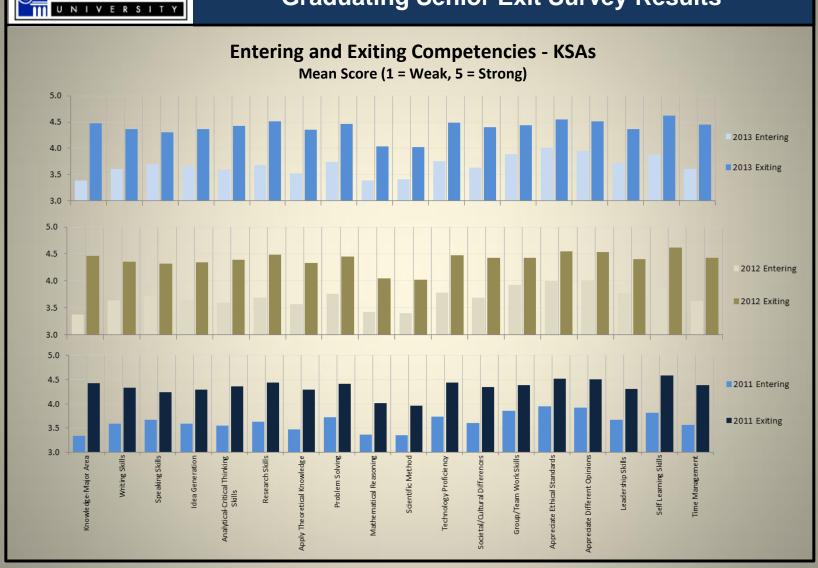

# **Graduating Senior Exit Survey Results Academic Year 2013**

with comparative data from academic years 2011 and 2012

Office of Institutional Research & Assessment Services