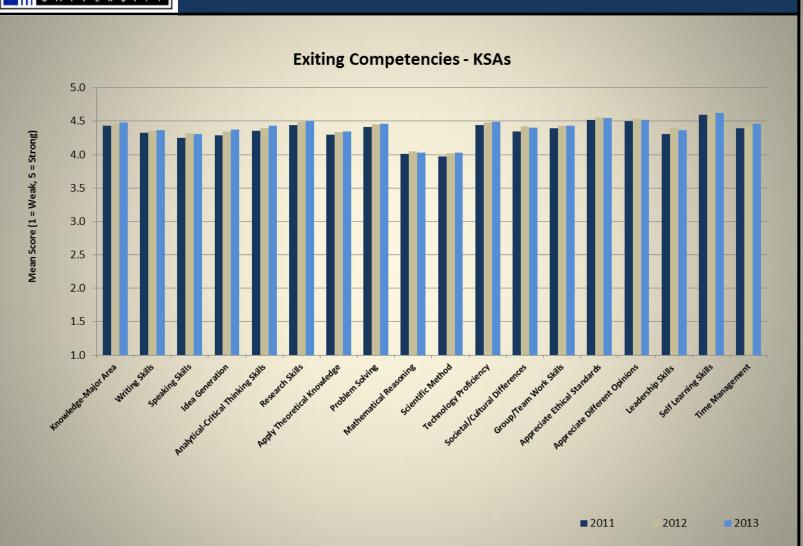

# **Graduating Senior Exit Survey Results Academic Year 2013**

with comparative data from academic years 2011 and 2012

Office of Institutional Research & Assessment Services