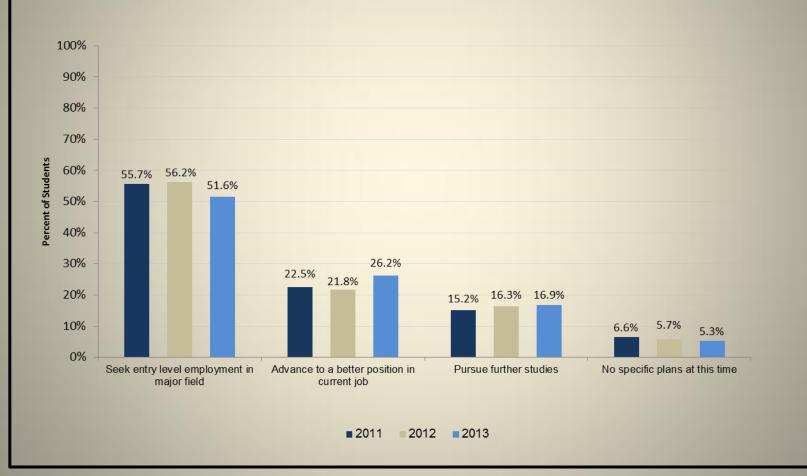

# **Graduating Senior Exit Survey Results Academic Year 2013**

with comparative data from academic years 2011 and 2012



Office of Institutional Research & Assessment Services



#### Student Satisfaction with the Quality of Teaching by Faculty















#### Student Satisfaction - Academic Environment













#### **Student Satisfaction - University Life**













#### **Student Satisfaction - Student Services**



2013 ■2011 2012







#### Student Confidence in Education from Athens State University











































#### **Demographics of Respondents - Race/Ethnicity**

















#### **Respondent Information - Post Graduation Plans**