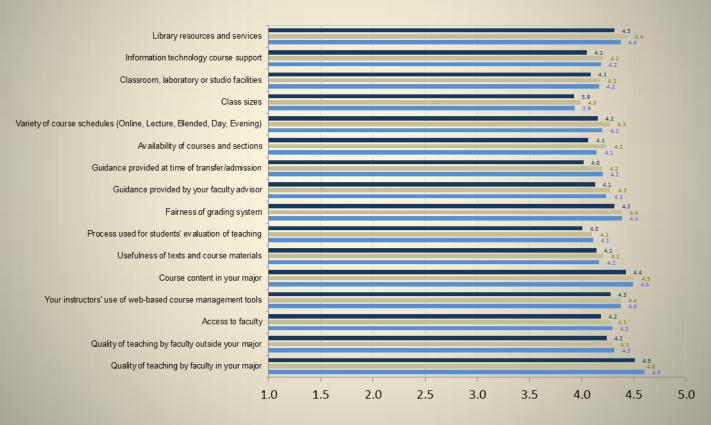

# **Graduating Senior Exit Survey Results Academic Year 2013**

with comparative data from academic years 2011 and 2012



Office of Institutional Research & Assessment Services



#### Student Satisfaction with the Quality of Teaching by Faculty















#### Student Satisfaction - Academic Environment













#### **Student Satisfaction - University Life**













#### **Student Satisfaction - Student Services**



2013 ■2011 2012







#### Student Confidence in Education from Athens State University











































#### **Demographics of Respondents - Race/Ethnicity**

















#### **Respondent Information - Post Graduation Plans**