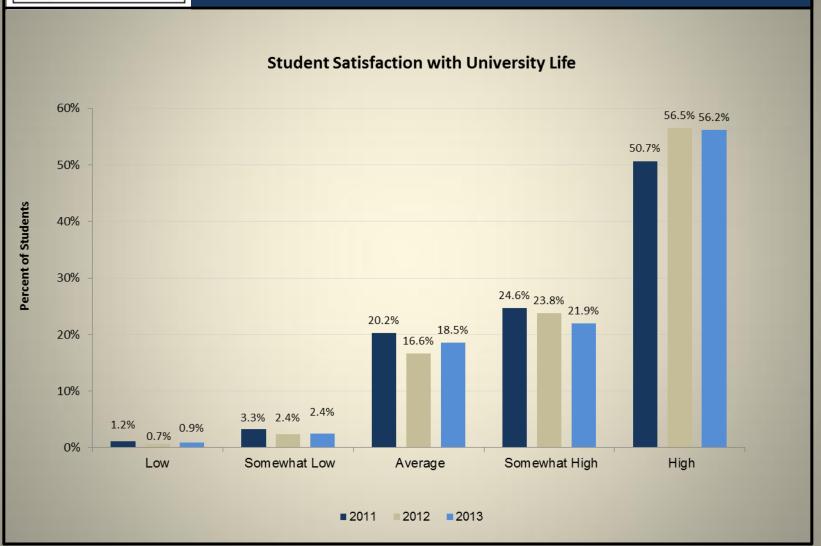

# **Graduating Senior Exit Survey Results Academic Year 2013**

with comparative data from academic years 2011 and 2012



Office of Institutional Research & Assessment Services



#### Student Satisfaction with the Quality of Teaching by Faculty















#### Student Satisfaction - Academic Environment













#### **Student Satisfaction - University Life**













#### **Student Satisfaction - Student Services**



2013 ■2011 2012







#### Student Confidence in Education from Athens State University











































#### **Demographics of Respondents - Race/Ethnicity**

















#### **Respondent Information - Post Graduation Plans**