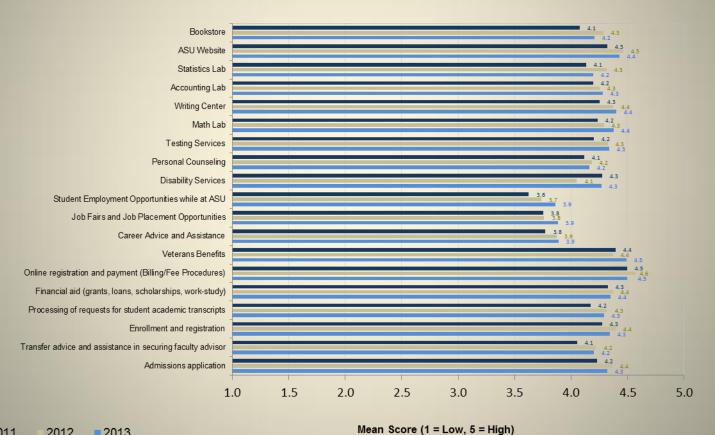

# **Graduating Senior Exit Survey Results Academic Year 2013**

with comparative data from academic years 2011 and 2012



Office of Institutional Research & Assessment Services



#### Student Satisfaction with the Quality of Teaching by Faculty















#### Student Satisfaction - Academic Environment













#### **Student Satisfaction - University Life**













#### **Student Satisfaction - Student Services**



2013 ■2011 2012







#### Student Confidence in Education from Athens State University











































#### **Demographics of Respondents - Race/Ethnicity**

















#### **Respondent Information - Post Graduation Plans**