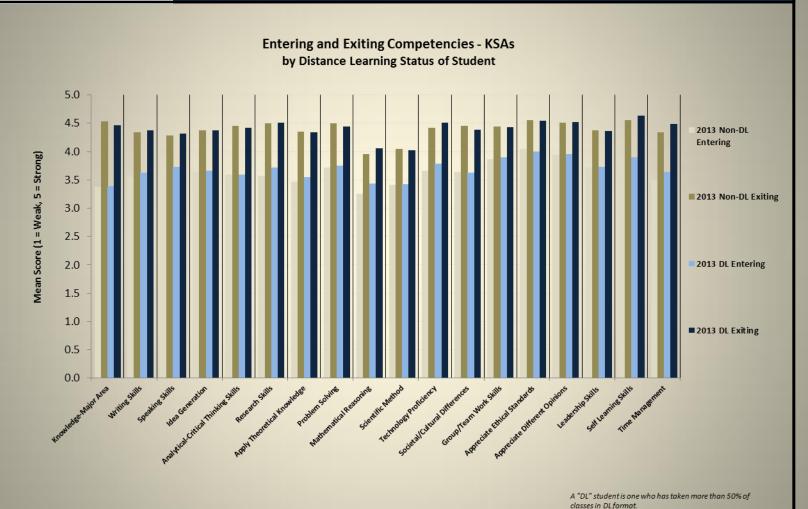

# **Graduating Senior Exit Survey Results Academic Year 2013**

with comparative data from academic years 2011 and 2012

Office of Institutional Research & Assessment Services