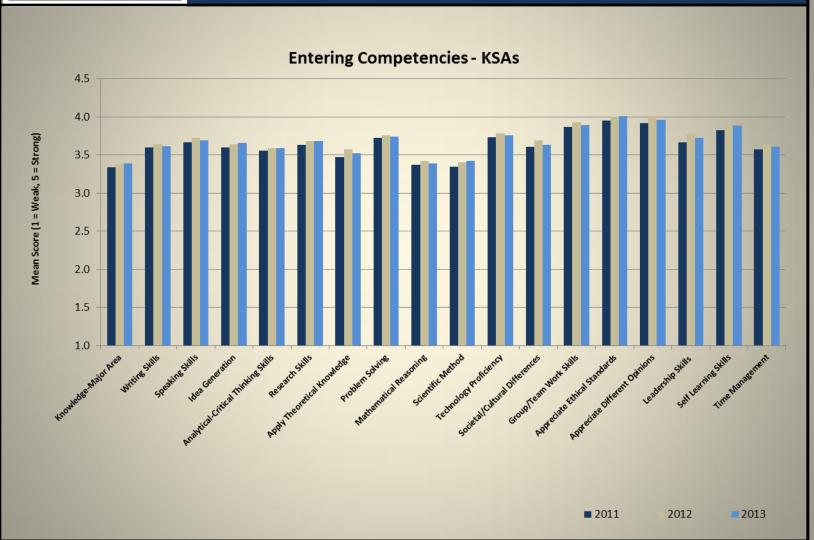

# **Graduating Senior Exit Survey Results Academic Year 2013**

with comparative data from academic years 2011 and 2012

Office of Institutional Research & Assessment Services