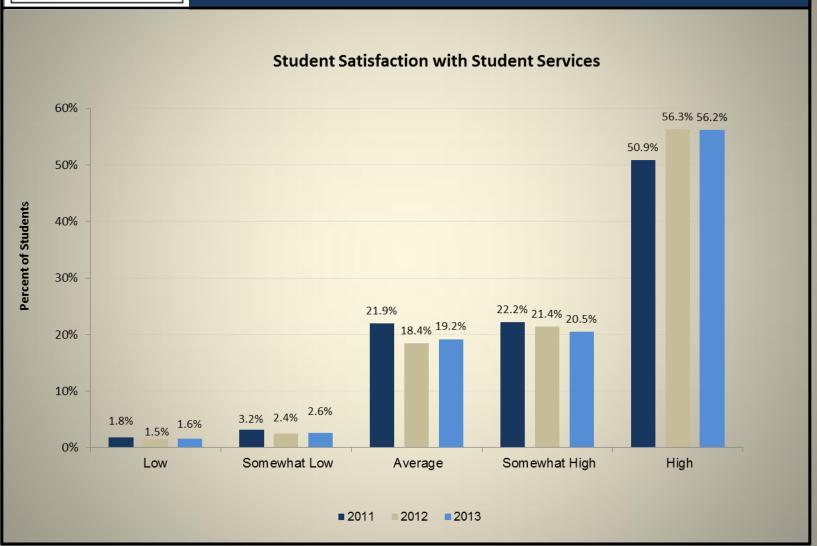

# **Graduating Senior Exit Survey Results Academic Year 2013**

with comparative data from academic years 2011 and 2012



Office of Institutional Research & Assessment Services



#### Student Satisfaction with the Quality of Teaching by Faculty















#### Student Satisfaction - Academic Environment













#### **Student Satisfaction - University Life**













#### **Student Satisfaction - Student Services**



2013 ■2011 2012







#### Student Confidence in Education from Athens State University











































#### **Demographics of Respondents - Race/Ethnicity**

















#### **Respondent Information - Post Graduation Plans**