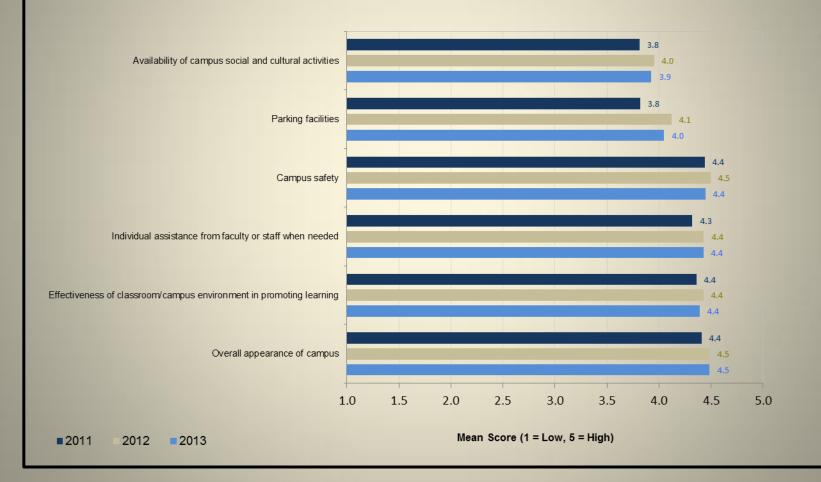

# **Graduating Senior Exit Survey Results Academic Year 2013**

with comparative data from academic years 2011 and 2012



Office of Institutional Research & Assessment Services



#### Student Satisfaction with the Quality of Teaching by Faculty















#### Student Satisfaction - Academic Environment













#### **Student Satisfaction - University Life**













#### **Student Satisfaction - Student Services**



2013 ■2011 2012







#### Student Confidence in Education from Athens State University











































#### **Demographics of Respondents - Race/Ethnicity**

















#### **Respondent Information - Post Graduation Plans**