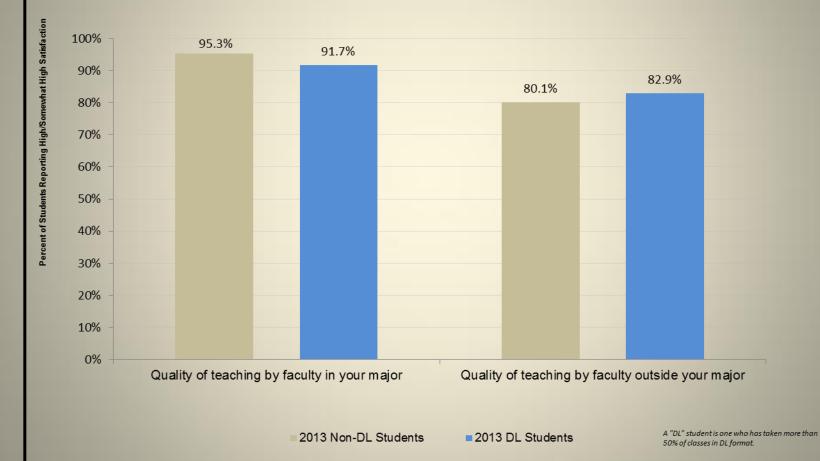

# **Graduating Senior Exit Survey Results Academic Year 2013**

with comparative data from academic years 2011 and 2012



Office of Institutional Research & Assessment Services



#### Student Satisfaction with the Quality of Teaching by Faculty















#### Student Satisfaction - Academic Environment













#### **Student Satisfaction - University Life**













#### **Student Satisfaction - Student Services**



2013 ■2011 2012







#### Student Confidence in Education from Athens State University











































#### **Demographics of Respondents - Race/Ethnicity**

















#### **Respondent Information - Post Graduation Plans**