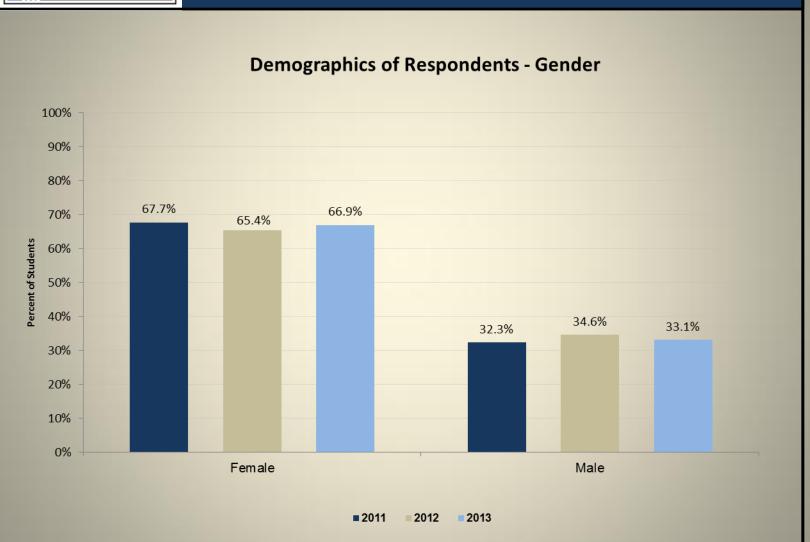

# **Graduating Senior Exit Survey Results Academic Year 2013**

with comparative data from academic years 2011 and 2012



Office of Institutional Research & Assessment Services



#### Student Satisfaction with the Quality of Teaching by Faculty















#### Student Satisfaction - Academic Environment













#### **Student Satisfaction - University Life**













#### **Student Satisfaction - Student Services**



2013 ■2011 2012







#### Student Confidence in Education from Athens State University











































#### **Demographics of Respondents - Race/Ethnicity**

















#### **Respondent Information - Post Graduation Plans**