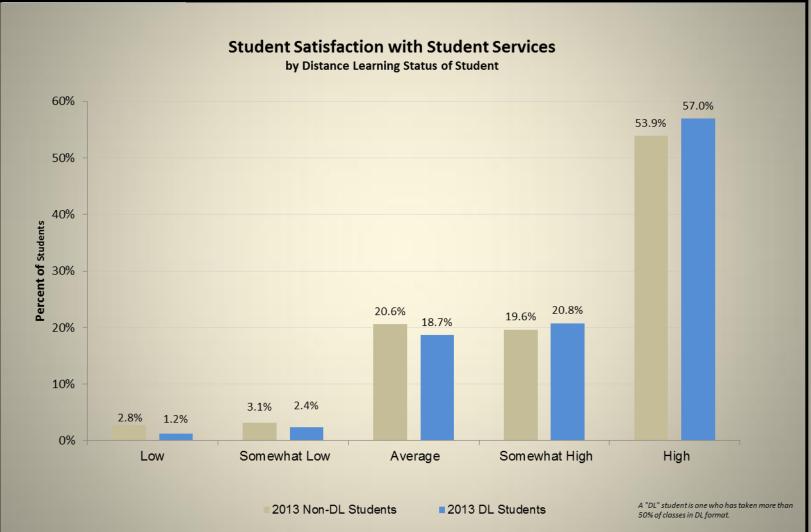

# **Graduating Senior Exit Survey Results Academic Year 2013**

with comparative data from academic years 2011 and 2012



Office of Institutional Research & Assessment Services



#### Student Satisfaction with the Quality of Teaching by Faculty















#### Student Satisfaction - Academic Environment













#### **Student Satisfaction - University Life**













#### **Student Satisfaction - Student Services**



2013 ■2011 2012







#### Student Confidence in Education from Athens State University











































#### **Demographics of Respondents - Race/Ethnicity**

















#### **Respondent Information - Post Graduation Plans**