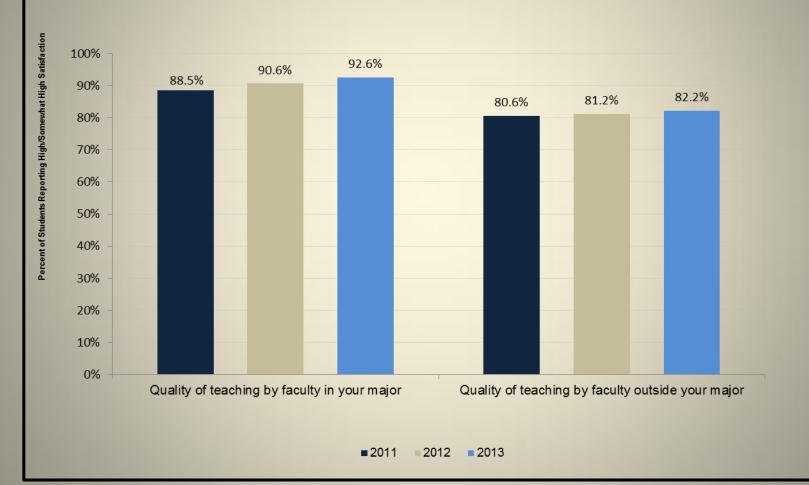

# **Graduating Senior Exit Survey Results Academic Year 2013**

with comparative data from academic years 2011 and 2012



Office of Institutional Research & Assessment Services



#### Student Satisfaction with the Quality of Teaching by Faculty















#### Student Satisfaction - Academic Environment













#### **Student Satisfaction - University Life**













#### **Student Satisfaction - Student Services**



2013 ■2011 2012







#### Student Confidence in Education from Athens State University











































#### **Demographics of Respondents - Race/Ethnicity**

















#### **Respondent Information - Post Graduation Plans**