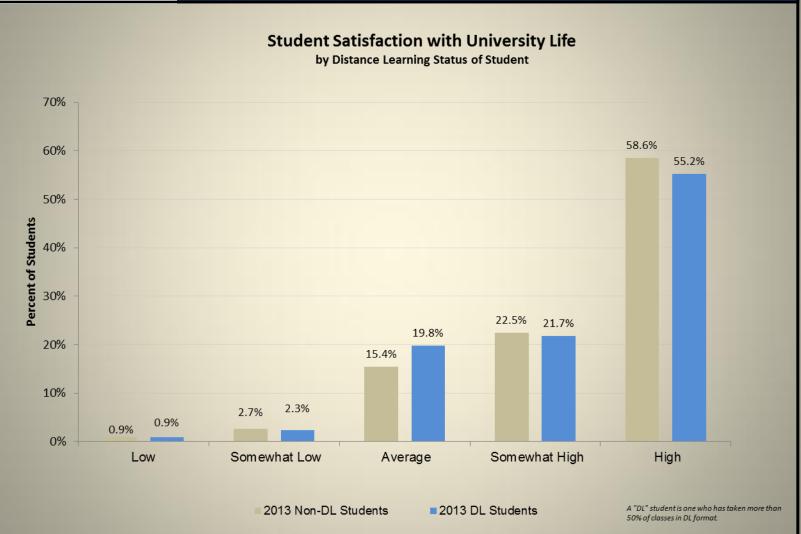

# **Graduating Senior Exit Survey Results Academic Year 2013**

with comparative data from academic years 2011 and 2012



Office of Institutional Research & Assessment Services



#### Student Satisfaction with the Quality of Teaching by Faculty















#### Student Satisfaction - Academic Environment













#### **Student Satisfaction - University Life**













#### **Student Satisfaction - Student Services**



2013 ■2011 2012







#### Student Confidence in Education from Athens State University











































#### **Demographics of Respondents - Race/Ethnicity**

















#### **Respondent Information - Post Graduation Plans**